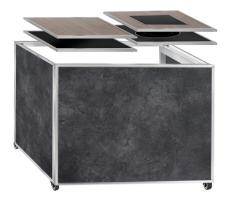

Stainless Steel Collapsible Frame with 3 **Sandstone** Removable Panels TOP TILES SOLD SEPARATELY

#Z2834SS

Stainless Steel Collapsible Frame with 3 **Charcoal** Removable Panels TOP TILES SOLD SEPARATELY