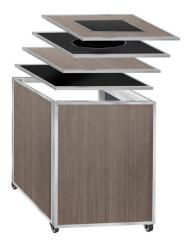

## THE STRETCH BUFFET

FROM 1 TILE, UP TO 3 TILES

DESIGNED WITH THE EASTERN CONCEPT OF:

NO HARDWARE REQUIRED FOR ASSEMBLY OR DISMANTLING | COMPACT STORAGE SOLUTIONS

Stainless Steel Collapsible Frame with 3 **Black** Removable Panels TOP TILES SOLD SEPARATELY #Z2831BK