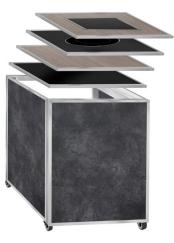

#Z2854SS

Stainless Steel Collapsible Frame with 3 **Charcoal** Removable Panels

TOP TILES SOLD SEPARATELY

#Z2853C

Stainless Steel Collapsible Frame with 3 **Acrylic** Removable Panels

TOP TILES SOLD SEPARATELY

#Z2856AC

Stainless Steel Collapsible Frame with 3 **Grey Grined** Removable Panels

TOP TILES SOLD SEPARATELY

#Z2852GG

Stainless Steel Collapsible Frame with 3 **Black** Removable Panels TOP TILES SOLD SEPARATELY