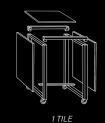

## THE STRETCH BUFFET

FROM 1 TILE, UP TO 3 TILES

DESIGNED WITH THE EASTERN CONCEPT OF:

NO HARDWARE REQUIRED FOR ASSEMBLY OR DISMANTLING | COMPACT STORAGE SOLUTIONS

Stainless Steel Collapsible Frame with 3 **Black** Removable Panels TOP TILES SOLD SEPARATELY #Z2831BK