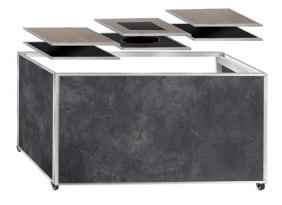

Stainless Steel Collapsible Frame with 3 **Sandstone** Removable Panels TOP TILES SOLD SEPARATELY

#Z2834SS

Stainless Steel Collapsible Frame with 3 **Charcoal** Removable Panels TOP TILES SOLD SEPARATELY

P TILES SOLD SEPARATELY #Z2833C

Stainless Steel Collapsible Frame with 3 **Grey Grined** Removable Panels TOP TILES SOLD SEPARATELY

#Z2832GG

Stainless Steel Collapsible Frame with 3 **Black** Removable Panels TOP TILES SOLD SEPARATELY