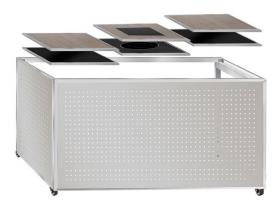

Stainless Steel Collapsible Frame with 3 **Perforated Stainless Steel** Removable Panels TOP TILES SOLD SEPARATELY #Z2835STS

Stainless Steel Collapsible Frame with 3 **Acrylic** Removable Panels TOP TILES SOLD SEPARATELY #Z2836AC