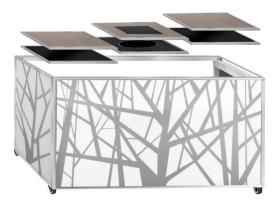

## THE STRETCH BUFFET

FROM 1 TILE, UP TO 3 TILES

DESIGNED WITH THE EASTERN CONCEPT OF:

NO HARDWARE REQUIRED FOR ASSEMBLY OR DISMANTLING | COMPACT STORAGE SOLUTIONS

Stainless Steel Collapsible Frame with 3 **Black** Removable Panels TOP TILES SOLD SEPARATELY #Z2831BK