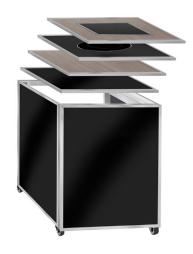

## THE STRETCH BUFFET

FROM 1 TILE, UP TO 3 TILES

DESIGNED WITH THE EASTERN CONCEPT OF:

NO HARDWARE REQUIRED FOR ASSEMBLY OR DISMANTLING | COMPACT STORAGE SOLUTIONS

Stainless Steel Collapsible Frame with 3 **Black** Removable Panels TOP TILES SOLD SEPARATELY #Z2831BK