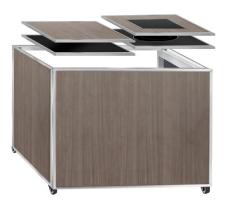

P TILES SOLD SEPARATELY #Z2833C

Stainless Steel Collapsible Frame with 3 **Grey Grined** Removable Panels TOP TILES SOLD SEPARATELY

#Z2832GG

Stainless Steel Collapsible Frame with 3 **Black** Removable Panels TOP TILES SOLD SEPARATELY