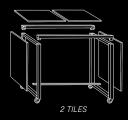

## THE STRETCH BUFFET

FROM 1 TILE, UP TO 3 TILES

DESIGNED WITH THE EASTERN CONCEPT OF:

NO HARDWARE REQUIRED FOR ASSEMBLY OR DISMANTLING | COMPACT STORAGE SOLUTIONS

Stainless Steel Collapsible Frame with 3 **Black** Removable Panels TOP TILES SOLD SEPARATELY #Z2831BK