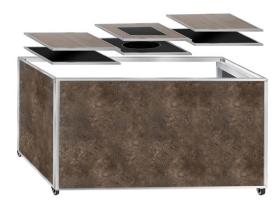

Stainless Steel Collapsible Frame with 3 **Sandstone** Removable Panels TOP TILES SOLD SEPARATELY

#Z2834SS

Stainless Steel Collapsible Frame with 3 **Charcoal** Removable Panels TOP TILES SOLD SEPARATELY