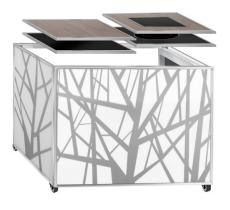

Stainless Steel Collapsible Frame with 3 **Perforated Stainless Steel** Removable Panels TOP TILES SOLD SEPARATELY #Z2835STS

Stainless Steel Collapsible Frame with 3 **Acrylic** Removable Panels TOP TILES SOLD SEPARATELY #Z2836AC