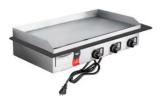

REVERSIBLE GREY GRAINED / BLACK TILE #ST5935WPT

REVERSIBLE SANDSTONE / CHARCOAL TILE #ST5936TT

REVERSIBLE WHITE WASH/BAMBOO TILE #ST5939WB

2

DROP-IN GRIDDLE TILE #ST5982G

DROP-IN HOT PLATE TILE #ST5970HT

DROP-IN HOT FOOD WELL TILE #ST5851HW