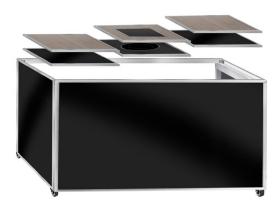

## THE STRETCH BUFFET

FROM 1 TILE, UP TO 3 TILES

DESIGNED WITH THE EASTERN CONCEPT OF:

NO HARDWARE REQUIRED FOR ASSEMBLY OR DISMANTLING | COMPACT STORAGE SOLUTIONS

Stainless Steel Collapsible Frame with 3 **Black** Removable Panels TOP TILES SOLD SEPARATELY #Z2831BK