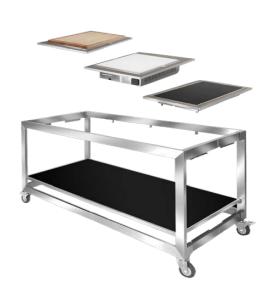

## THE CHOOSE YOUR HUB FUNCTION

RAISED ICE BIN #ST5930BIB

DROP-IN ICE BIN #ST5925DIB

COMPLETE ICE BIN #ST5985RB

WOODEN BUTCHER BLOCK #ST5975WB

(With gravy lane and Underliner)

CORIAN CARVING BOARD

#ST5920CB

(With gravy lane and Underliner)

BUTCHER BLOCK #ST5933

SQUARE INDUCTION #ST5915IND

SQUARE INDUCTION #ST5917BIND

SQUARE INDUCTION #ST5967WIND

SINGLE ROUND INDUCTION #ST59801INDG

SINGLE ROUND INDUCTION #ST59801INDB

SINGLE ROUND INDUCTION #ST59801WIND

DOUBLE ROUND INDUCTION #ST59802INDG

DOUBLE ROUND INDUCTION #ST59802INDB

DOUBLE ROUND INDUCTION #ST59802WIND

OMELETTE STATION #ST5938OTG

OMELETTE STATION #ST5938OTB

OMELETTE STATION #ST5938OW

REVERSIBLE GREY GRAINED / BLACK TILE #ST5935WPT

REVERSIBLE SANDSTONE / CHARCOAL TILE #ST5936TT

REVERSIBLE WHITE WASH/BAMBOO TILE #ST5939WB

2

DROP-IN GRIDDLE TILE #ST5982G

DROP-IN HOT PLATE TILE #ST5970HT

DROP-IN HOT FOOD WELL TILE #ST5851HW

DROP-IN COLD FOOD WELL TILE #ST5852CW

DROP-IN FROST TOP TILE #ST5858FT

INDUCTION WOK #ST5983HP

PLATE WARMER #ST5972PR

DIMSUM #ST5984DS