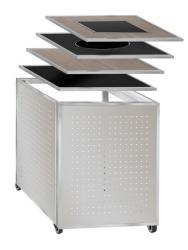

## THE STRETCH BUFFET

FROM 1 TILE, UP TO 3 TILES

DESIGNED WITH THE EASTERN CONCEPT OF:

NO HARDWARE REQUIRED FOR ASSEMBLY OR DISMANTLING | COMPACT STORAGE SOLUTIONS

Stainless Steel Collapsible Frame with 3 **Black** Removable Panels TOP TILES SOLD SEPARATELY #Z2831BK

Stainless Steel Collapsible Frame with 3 **Perforated Stainless Steel** Removable Panels TOP TILES SOLD SEPARATELY #Z2835STS

Stainless Steel Collapsible Frame with 3 **Acrylic** Removable Panels TOP TILES SOLD SEPARATELY #Z2836AC

Stainless Steel Collapsible Frame with 3 **Sandstone** Removable Panels TOP TILES SOLD SEPARATELY

#Z2834SS

Stainless Steel Collapsible Frame with 3 **Charcoal** Removable Panels TOP TILES SOLD SEPARATELY

P TILES SOLD SEPARATELY #Z2833C

Stainless Steel Collapsible Frame with 3 **Grey Grined** Removable Panels TOP TILES SOLD SEPARATELY

#Z2832GG

Stainless Steel Collapsible Frame with 3 **Black** Removable Panels TOP TILES SOLD SEPARATELY