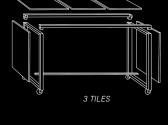

## THE STRETCH BUFFET

FROM 1 TILE, UP TO 3 TILES

DESIGNED WITH THE EASTERN CONCEPT OF:

NO HARDWARE REQUIRED FOR ASSEMBLY OR DISMANTLING | COMPACT STORAGE SOLUTIONS

Stainless Steel Collapsible Frame with 3 **Black** Removable Panels TOP TILES SOLD SEPARATELY #Z2831BK