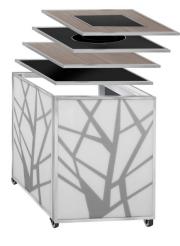

P TILES SOLD SEPARATELY #Z2833C

Stainless Steel Collapsible Frame with 3 **Grey Grined** Removable Panels TOP TILES SOLD SEPARATELY

#Z2832GG

Stainless Steel Collapsible Frame with 3 **Black** Removable Panels TOP TILES SOLD SEPARATELY

#Z2851BK

Stainless Steel Collapsible Frame with 3 **Perforated Stainless Steel**Removable Panels

TOP TILES SOLD SEPARATELY

#Z2855STS

Stainless Steel Collapsible Frame with 3 **Sandstone** Removable Panels TOP TILES SOLD SEPARATELY