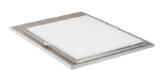

REVERSIBLE GREY GRAINED / BLACK TILE #ST5935WPT

REVERSIBLE SANDSTONE / CHARCOAL TILE #ST5936TT

REVERSIBLE WHITE WASH/BAMBOO TILE #ST5939WB

2

DROP-IN GRIDDLE TILE #ST5982G

DROP-IN HOT PLATE TILE #ST5970HT

DROP-IN HOT FOOD WELL TILE #ST5851HW