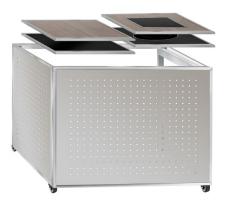

Stainless Steel Collapsible Frame with 3 **Perforated Stainless Steel** Removable Panels TOP TILES SOLD SEPARATELY #Z2835STS

Stainless Steel Collapsible Frame with 3 **Acrylic** Removable Panels TOP TILES SOLD SEPARATELY #Z2836AC