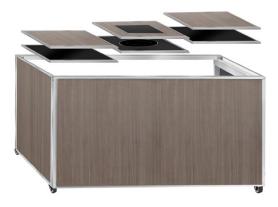

## THE STRETCH BUFFET

FROM 1 TILE, UP TO 3 TILES

DESIGNED WITH THE EASTERN CONCEPT OF:

NO HARDWARE REQUIRED FOR ASSEMBLY OR DISMANTLING | COMPACT STORAGE SOLUTIONS

Stainless Steel Collapsible Frame with 3 **Black** Removable Panels TOP TILES SOLD SEPARATELY #Z2831BK

Stainless Steel Collapsible Frame with 3 **Perforated Stainless Steel** Removable Panels TOP TILES SOLD SEPARATELY #Z2835STS

Stainless Steel Collapsible Frame with 3 **Acrylic** Removable Panels TOP TILES SOLD SEPARATELY #Z2836AC

Stainless Steel Collapsible Frame with 3 **Sandstone** Removable Panels TOP TILES SOLD SEPARATELY

#Z2834SS

Stainless Steel Collapsible Frame with 3 **Charcoal** Removable Panels TOP TILES SOLD SEPARATELY

P TILES SOLD SEPARATELY #Z2833C

Stainless Steel Collapsible Frame with 3 **Grey Grined** Removable Panels TOP TILES SOLD SEPARATELY

#Z2832GG

Stainless Steel Collapsible Frame with 3 **Black** Removable Panels TOP TILES SOLD SEPARATELY