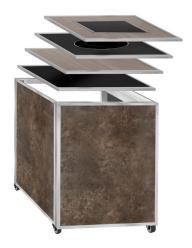

Stainless Steel Collapsible Frame with 3 **Sandstone** Removable Panels TOP TILES SOLD SEPARATELY

#Z2834SS

Stainless Steel Collapsible Frame with 3 **Charcoal** Removable Panels TOP TILES SOLD SEPARATELY

#Z2851BK

Stainless Steel Collapsible Frame with 3 **Perforated Stainless Steel**Removable Panels

TOP TILES SOLD SEPARATELY

#Z2855STS

Stainless Steel Collapsible Frame with 3 **Sandstone** Removable Panels TOP TILES SOLD SEPARATELY

#Z2854SS

Stainless Steel Collapsible Frame with 3 **Charcoal** Removable Panels

TOP TILES SOLD SEPARATELY

#Z2853C

Stainless Steel Collapsible Frame with 3 **Acrylic** Removable Panels

TOP TILES SOLD SEPARATELY