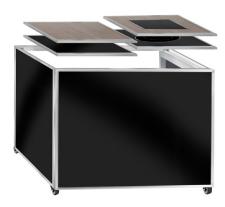

## THE STRETCH BUFFET

FROM 1 TILE, UP TO 3 TILES

DESIGNED WITH THE EASTERN CONCEPT OF:

NO HARDWARE REQUIRED FOR ASSEMBLY OR DISMANTLING | COMPACT STORAGE SOLUTIONS

Stainless Steel Collapsible Frame with 3 **Black** Removable Panels TOP TILES SOLD SEPARATELY #Z2831BK