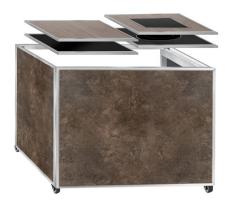

Stainless Steel Collapsible Frame with 3 **Sandstone** Removable Panels TOP TILES SOLD SEPARATELY

#Z2834SS

Stainless Steel Collapsible Frame with 3 **Charcoal** Removable Panels TOP TILES SOLD SEPARATELY